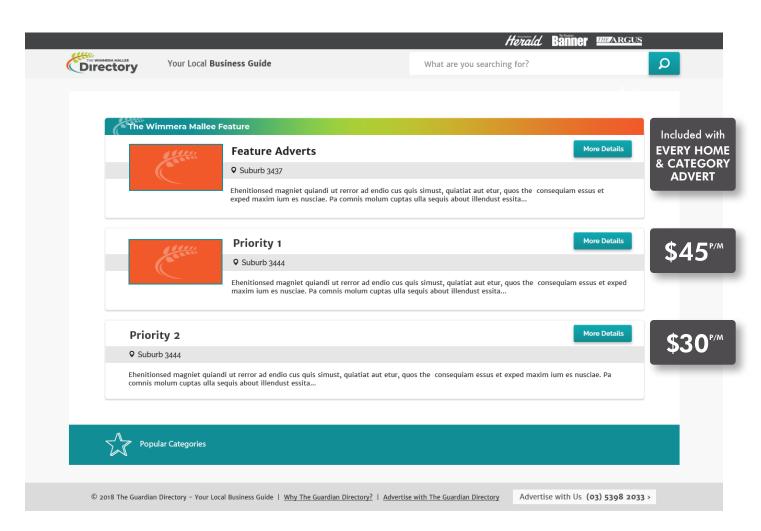

#### **Feature Adverts**

Search results display in order of priority and 'best fit' against the searched word/s.

Add extra categories to your listing for \$5 per month.