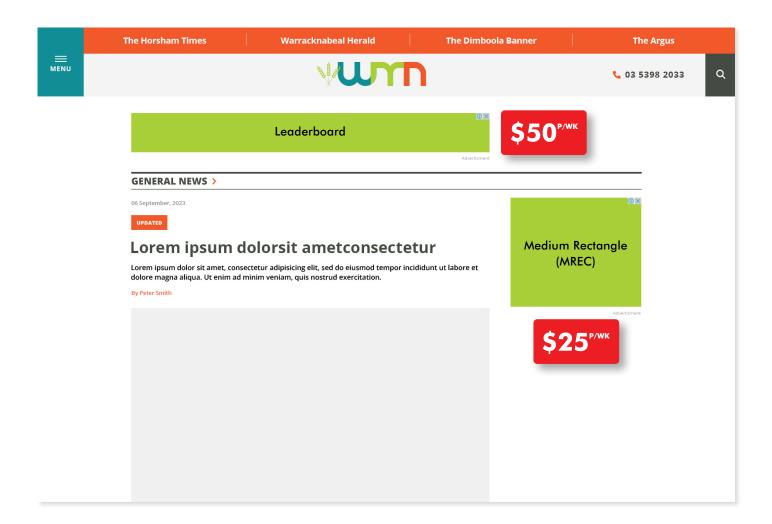

#### Advertise with Wimmera Mallee News

Targeted digital advertising alongside the Wimmera Mallee News local issues and events, comprehensive coverage of local and regional sports and human interest stories.

## **Specifications**

**Leaderboard Ads:** 728pxW x 90pxH

Medium Rectangle (MREC) Ads: 300pxW x 250pxH

File Formats: PNG, JPG, GIF

File size: <500kb

#### **Ad Rotation**

Each of our advertising spaces are on randomised rotation, with a maximum of 1x Leaderboard ad, 6x MREC ads displaying at a time on top level pages, and 1 of each on Article pages.